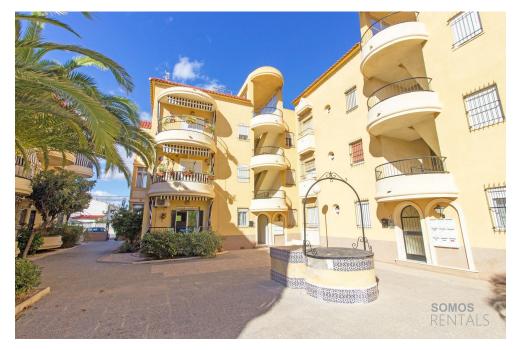

This two bedroom ground floor apartment is located just a 5 minute walk (350m) from the popular Playa Lisa beach and has a charming south facing balcony with view of the communal gardens. It is situated within an attractive gated community with gardens and has bicycle stands within the grounds and plenty of free parking on the street. Inside, the apartment has a good sized living room with two sofas and an armchair, a dining suite, a sideboard unit with television and air conditioning. The property is brightly lit with the south facing aspect and large patio doors leading out to the private balcony. Here you have a table and two chairs and the use of an awning and side curtains for shade in the...