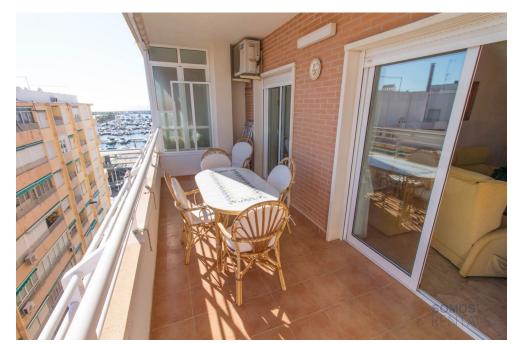

| Garden : Balcony              |
|-------------------------------|
| Orientation : East            |
| Views : Port                  |
| Parking : Free street parking |

| House area : | 89 m² |
|--------------|-------|
| Beach :      | 400 m |
| City :       | 20 km |
| Golf :       | 25 Km |

A beautifully presented apartment located near in the centre of Santa Pola town and having lovely lateral views of the boats and harbour. The property comprises of two double bedrooms, two bathrooms (one en-suite), a separate kitchen, utility room, lounge-diner and large balcony. The property benefits from air conditioning in the master bedroom and the building has a lift. The property is located metres away from shops, amenities, the marina and beaches. Just a short walk away, you will arrive either at the Playa Levante or Gran Playa which are approximately 400m either side of the property. The marina and promenade in front of the property offer a superb selection of bars and restaurants where you can enjoy...